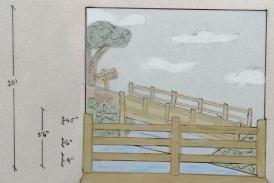

nce will be themed after the Hundred Acre Wood and will have Easter eggs and elements from the book and movies scattered throughout.
- This includes having a lightness and nostalgia that is purely Winnie the Pooh.





















|      | THE HUNNY SPOT 1/4" = 1 foot |
|------|------------------------------|
| K/48 | = 2                          |
| 90   | PROD 304-01 NA 3-1-28        |





KA

| THE HUNNY SPOT | 1/4" = 1 foot |
|----------------|---------------|
| -              | NO.           |
| _              | 2             |
| -              | 4             |
| PPAD 304-01 h  | 3-1-23        |
| TAOD SO TO THE | 2-1-52        |



KA

THE BAR AREA







WALLO



THE BAR AREA





10'







THE HUMMY POT 4/2 \*= 1 foot

AP. 4

PROD 304-01 3-6-23





THE GARDEN

WALLE









THEGARDEN

WALLE









SIDE

POOH'S CLOCK