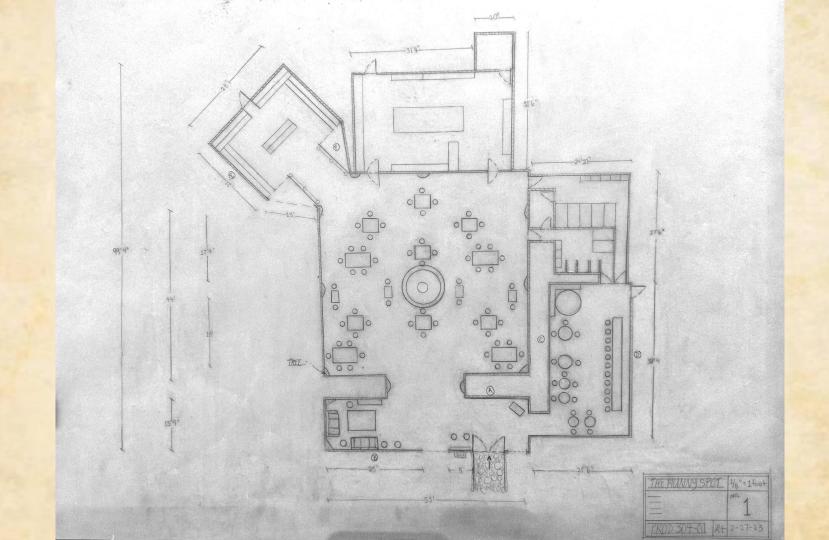

|      | THE HUNNY SPOT 1/4" = 1 foot |
|------|------------------------------|
| K/48 | = 2                          |
| 90   | PROD 304-01 NA 3-1-28        |

KA

| THE HUNNY SPOT | 1/4" = 1 foot |
|----------------|---------------|
| -              | NO.           |
| _              | 2             |
| -              | 4             |
| PPAD 304-01 h  | 3-1-23        |
| TAOD SO TO THE | 2-1-52        |