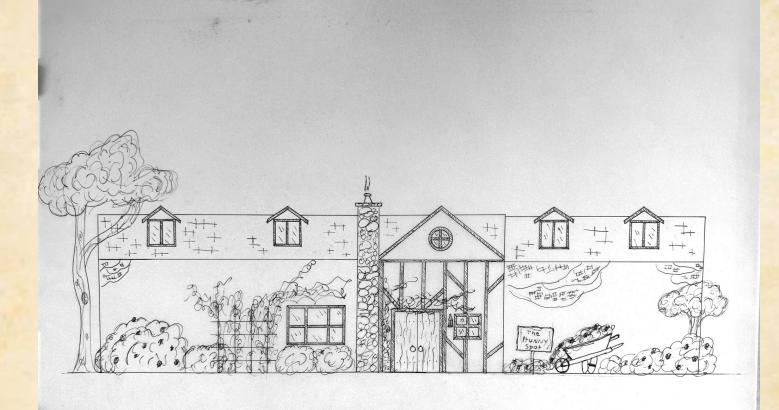

## Purpose

- This Winnie the Pooh centric dining experience will encompass the ideals of a farm-to-table restaurant while providing guests with an interactive environment inspired by one of their favorite childhood stories.
- Part of the experience will be having those dining collect their own ingredients from the maintained garden inside of the restaurant that will belong to Rabbit.
- The whole experience will be themed after the Hundred Acre Wood and will have Easter eggs and elements from the book and movies scattered throughout.
- This includes having a lightness and nostalgia that is purely Winnie the Pooh.