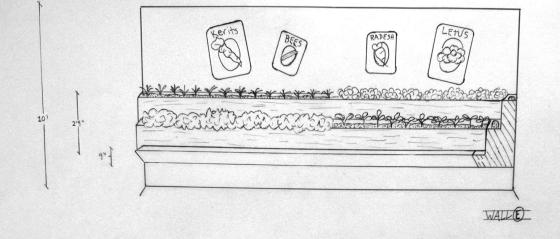

o Rabbit.
- The whole experience will be themed after the Hundred Acre Wood and will have Easter eggs and elements from the book and movies scattered throughout.
- This includes having a lightness and nostalgia that is purely Winnie the Pooh.





















|      | THE HUNNY SPOT 1/4" = 1 foot |
|------|------------------------------|
| K/48 | = 2                          |
| 90   | PROD 304-01 NA 3-1-28        |





KA

| THE HUNNY SPOT | 1/4" = 1 foot |
|----------------|---------------|
| -              | NO.           |
| _              | 2             |
| -              | 4             |
| PPAD 304-01 h  | 3-1-23        |
| TAOD SO TO THE | 2-1-52        |



KA

THE BAR AREA







WALLO



THE BAR AREA





10'







THE HUMMY POT 4/2 \*= 1 foot

AP. 4

PROD 304-01 3-6-23





THE GARDEN

WALLE









THEGARDEN

WALLE









SIDE

POOH'S CLOCK