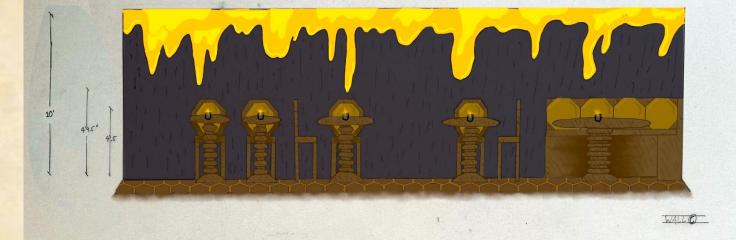

KA

THE BAR AREA

WALLO

THE BAR AREA

10'

THE HUMMY POT 4/2 \*= 1 foot

AP. 4

PROD 304-01 3-6-23