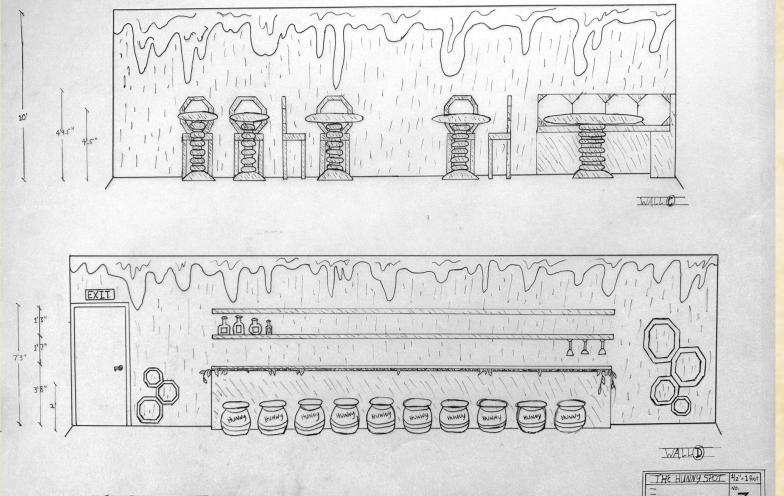

|      | THE HUNNY SPOT 1/4" = 1 foot |
|------|------------------------------|
| K/48 | = 2                          |
| 90   | PROD 304-01 NA 3-1-28        |

KA

| THE HUNNY SPOT | 1/4" = 1 foot |
|----------------|---------------|
| -              | NO.           |
| _              | 2             |
| -              | 4             |
| PPAD 304-01 h  | 3-1-23        |
| TAOD SO TO THE | 2-1-52        |

KA

THE BAR AREA

WALLO

THE BAR AREA

10'

THE HUMMY POT 4/2 \*= 1 foot

AP. 4

PROD 304-01 3-6-23