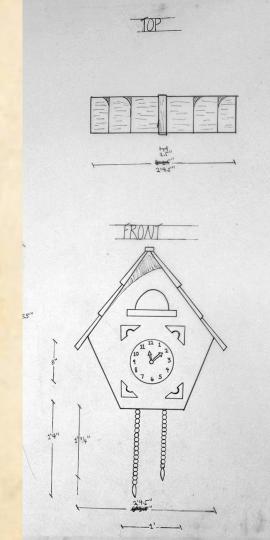

the Hundred Acre Wood and will have Easter eggs and elements from the book and movies scattered throughout.
- This includes having a lightness and nostalgia that is purely Winnie the Pooh.





















|      | THE HUNNY SPOT 1/4" = 1 foot |
|------|------------------------------|
| K/48 | = 2                          |
| 90   | PROD 304-01 NA 3-1-28        |





KA

| THE HUNNY SPOT | 1/4" = 1 foot |
|----------------|---------------|
| -              | NO.           |
| _              | 2             |
| -              | 4             |
| PPAD 304-01 h  | 3-1-23        |
| TAOD SO TO THE | 2-1-52        |



KA

THE BAR AREA







WALLO



THE BAR AREA





10'







THE HUMMY POT 4/2 \*= 1 foot

AP. 4

PROD 304-01 3-6-23





THE GARDEN

WALLE









THEGARDEN

WALLE









SIDE

POOH'S CLOCK