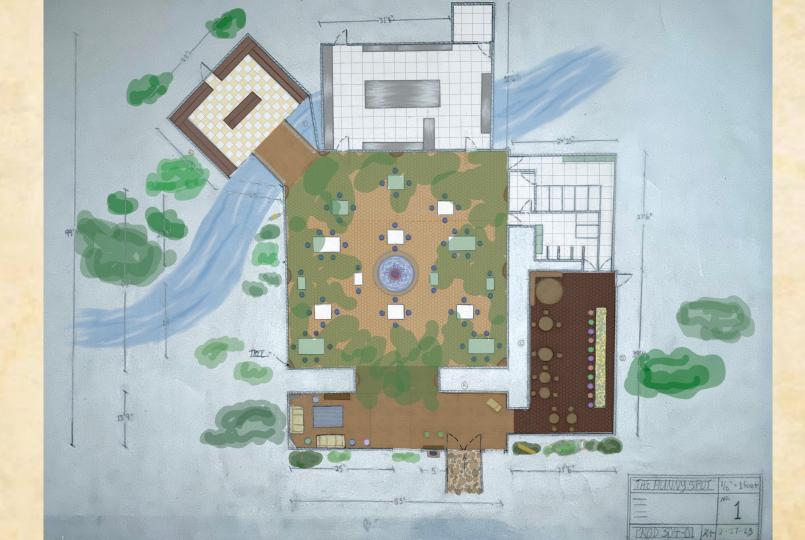

|      | THE HUNNY SPOT 1/4" = 1 foot |
|------|------------------------------|
| K/48 | = 2                          |
| 90   | PROD 304-01 NA 3-1-28        |

KA

| THE HUNNY SPOT | 1/4" = 1 foot |
|----------------|---------------|
| -              | NO.           |
| _              | 2             |
| -              | 4             |
| PPAD 304-01 h  | 3-1-23        |
| TAOD SO TO THE | 2-1-52        |