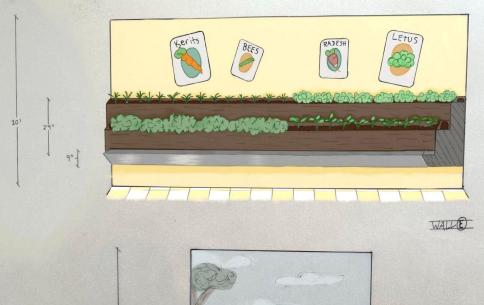

ience will be themed after the Hundred Acre Wood and will have Easter eggs and elements from the book and movies scattered throughout.
- This includes having a lightness and nostalgia that is purely Winnie the Pooh.





















|      | THE HUNNY SPOT 1/4" = 1 foot |
|------|------------------------------|
| K/48 | = 2                          |
| 90   | PROD 304-01 NA 3-1-28        |





KA

| THE HUNNY SPOT | 1/4" = 1 foot |
|----------------|---------------|
| -              | NO.           |
| _              | 2             |
| -              | 4             |
| PPAD 304-01 h  | 3-1-23        |
| TAOD SO TO THE | 2-1-52        |



KA

THE BAR AREA







WALLO



THE BAR AREA





10'







THE HUMMY POT 4/2 \*= 1 foot

AP. 4

PROD 304-01 3-6-23





THE GARDEN

WALLE









THEGARDEN

WALLE









SIDE

POOH'S CLOCK