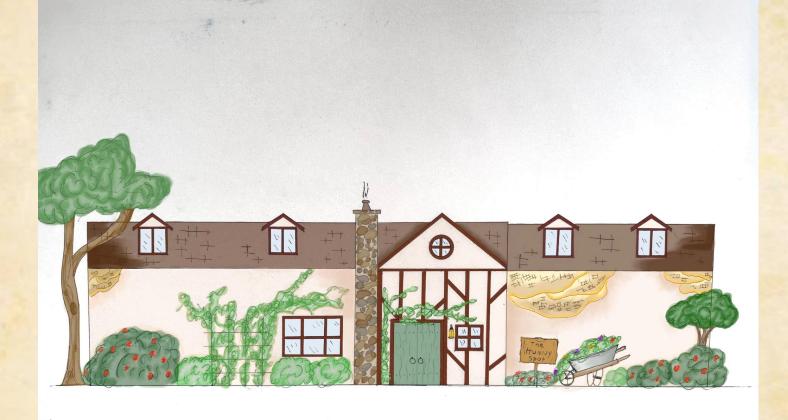

## Purpose

- This Winnie the Pooh centric dining experience will encompass the ideals of a farm-to-table restaurant while providing guests with an interactive environment inspired by one of their favorite childhood stories.
- Part of the experience will be having those dining collect their own ingredients from the maintained garden inside of the restaurant that will belong to Rabbit.
- The whole experience will be themed after the Hundred Acre Wood and will have Easter eggs and elements from the book and movies scattered throughout.
- This includes having a lightness and nostalgia that is purely Winnie the Pooh.