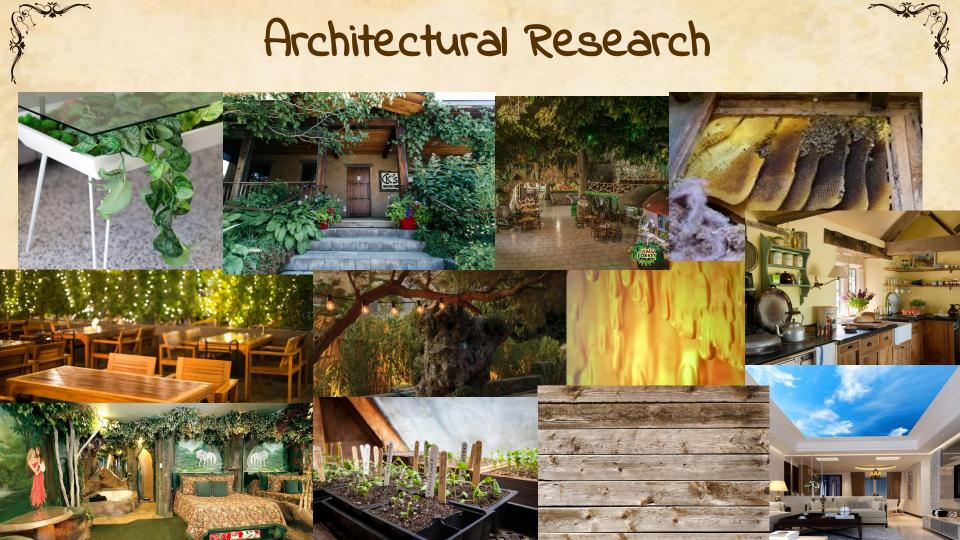

## Purpose

- This Winnie the Pooh centric dining experience will encompass the ideals of a farm-to-table restaurant while providing guests with an interactive environment inspired by one of their favorite childhood stories.
- Part of the experience will be having those dining collect their own ingredients from the maintained garden inside of the restaurant that will belong to Rabbit.
- The whole experience will be themed after the Hundred Acre Wood and will have Easter eggs and elements from the book and movies scattered throughout.
- This includes having a lightness and nostalgia that is purely Winnie the Pooh.