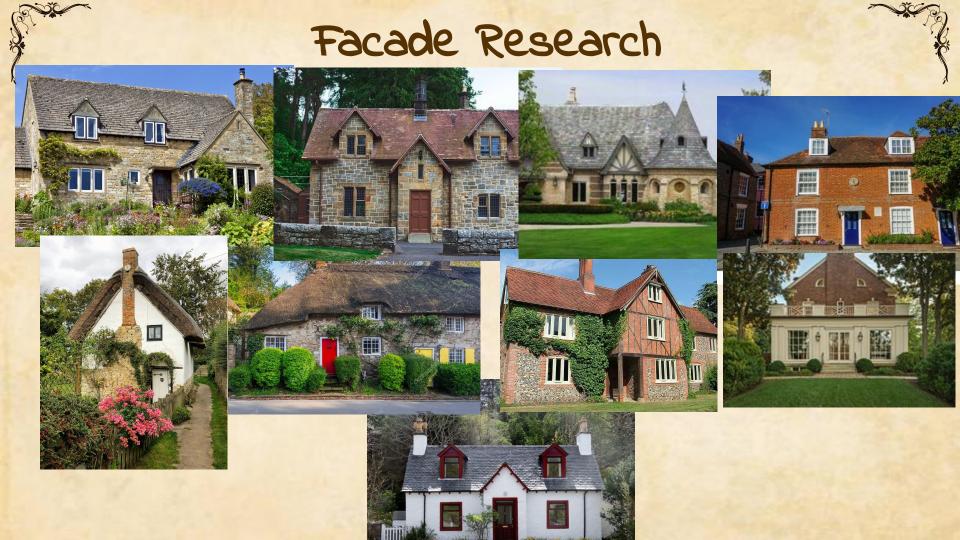

## Purpose

- This Winnie the Pooh centric dining experience will encompass the ideals of a farm-to-table restaurant while providing guests with an interactive environment inspired by one of their favorite childhood stories.
- Part of the experience will be having those dining collect their own ingredients from the maintained garden inside of the restaurant that will belong to Rabbit.
- The whole experience will be themed after the Hundred Acre Wood and will have Easter eggs and elements from the book and movies scattered throughout.
- This includes having a lightness and nostalgia that is purely Winnie the Pooh.