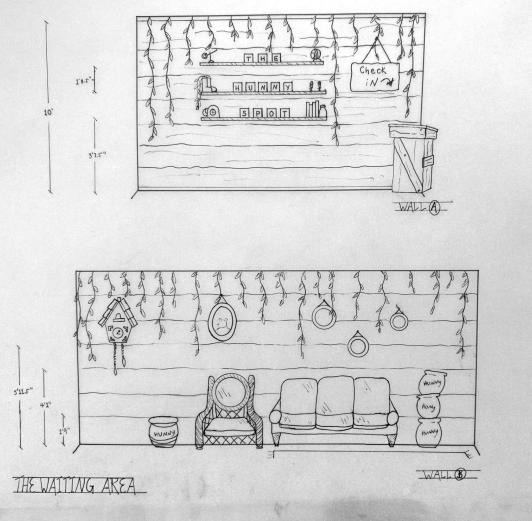

|      | THE HUNNY SPOT 1/4" = 1 foot |
|------|------------------------------|
| K/48 | = 2                          |
| 90   | PROD 304-01 NA 3-1-28        |

KA

| THE HUNNY SPOT | 1/4" = 1 foot |
|----------------|---------------|
| -              | NO.           |
| _              | 2             |
| -              | 4             |
| PPAD 304-01 h  | 3-1-23        |
| TAOD SO TO THE | 2-1-52        |