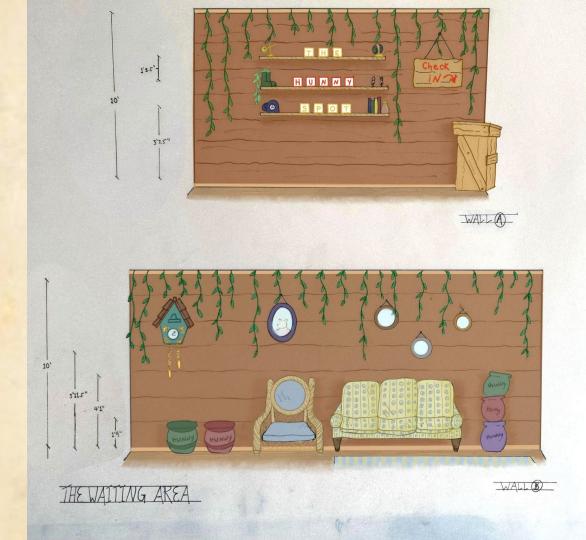

|      | THE HUNNY SPOT 1/4" = 1 foot |
|------|------------------------------|
| K/48 | = 2                          |
| 90   | PROD 304-01 NA 3-1-28        |

KA

| THE HUNNY SPOT | 1/4" = 1 foot |
|----------------|---------------|
| -              | NO.           |
| _              | 2             |
| -              | 4             |
| PPAD 304-01 h  | 3-1-23        |
| TAOD SO TO THE | 2-1-52        |