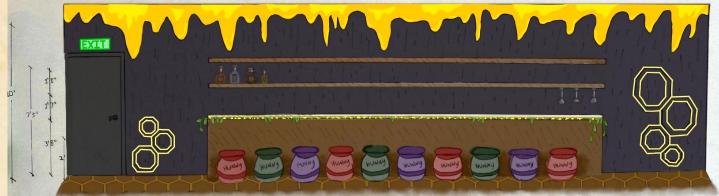

KA

THE BAR AREA

WALLO

THE BAR AREA

10'

THE HUMMY POT 4/2 \*= 1 foot

AP. 4

PROD 304-01 3-6-23