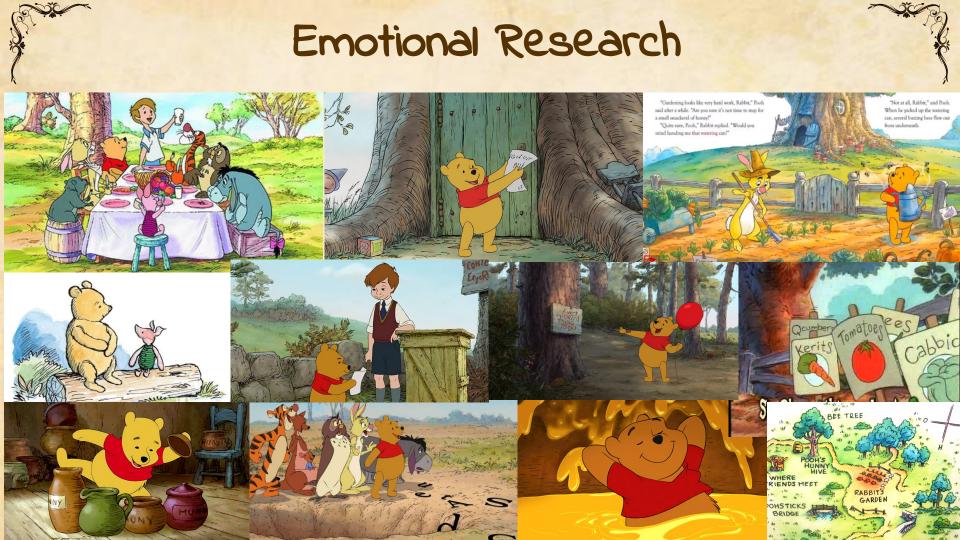

## Purpose

- This Winnie the Pooh centric dining experience will encompass the ideals of a farm-to-table restaurant while providing guests with an interactive environment inspired by one of their favorite childhood stories.
- Part of the experience will be having those dining collect their own ingredients from the maintained garden inside of the restaurant that will belong to Rabbit.
- The whole experience will be themed after the Hundred Acre Wood and will have Easter eggs and elements from the book and movies scattered throughout.
- This includes having a lightness and nostalgia that is purely Winnie the Pooh.