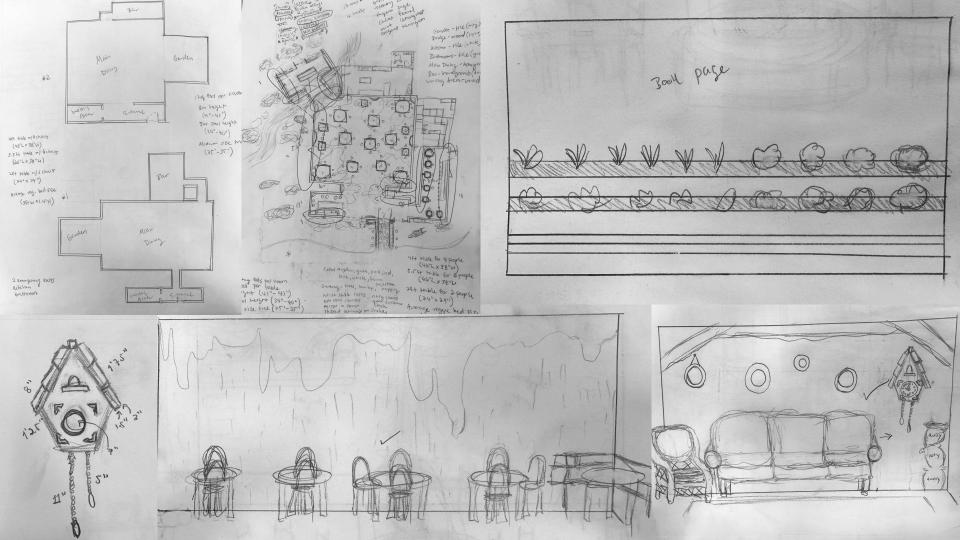

## Purpose

- This Winnie the Pooh centric dining experience will encompass the ideals of a farm-to-table restaurant while providing guests with an interactive environment inspired by one of their favorite childhood stories.
- Part of the experience will be having those dining collect their own ingredients from the maintained garden inside of the restaurant that will belong to Rabbit.
- The whole experience will be themed after the Hundred Acre Wood and will have Easter eggs and elements from the book and movies scattered throughout.
- This includes having a lightness and nostalgia that is purely Winnie the Pooh.